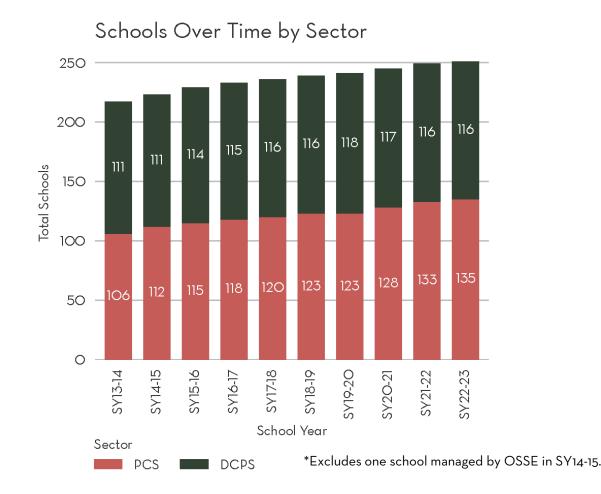

### Number of Schools over Time

Explore this information on EdScape's Number of LEAs and Schools page.

Explore the number of facilities on EdScape's Number of Public School Facilities page.

2023 Boundary and Student Assignment Study Supplement