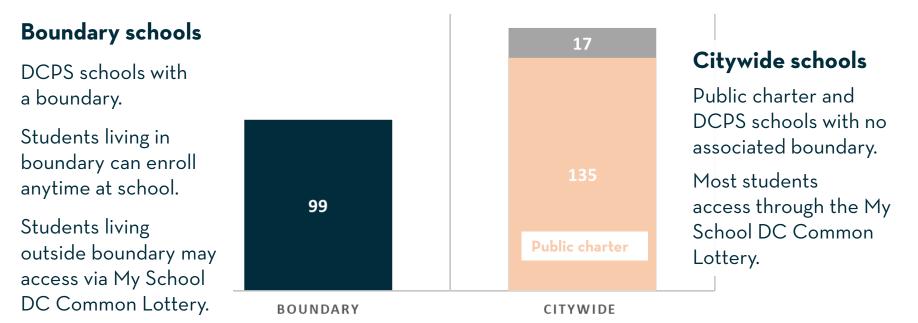

### Boundary and Citywide Schools

#### School breakdown by enrollment type, SY22-23

### Total # of Schools: 251