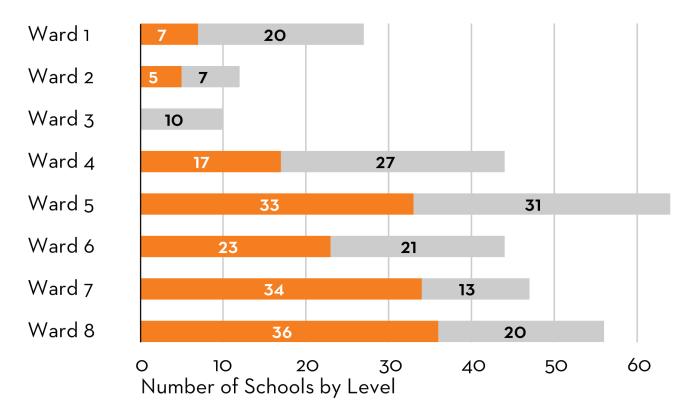

### Small Schools

#### Number of Small Schools by Level & by Ward

#### School size

Small school: <300 for ES, <400 for MS, <500 for HS, <300 for other types of schools

Explore this information on EdScape's Size of Enrollment of Public Schools page.

2023 Boundary and Student Assignment Study Supplement