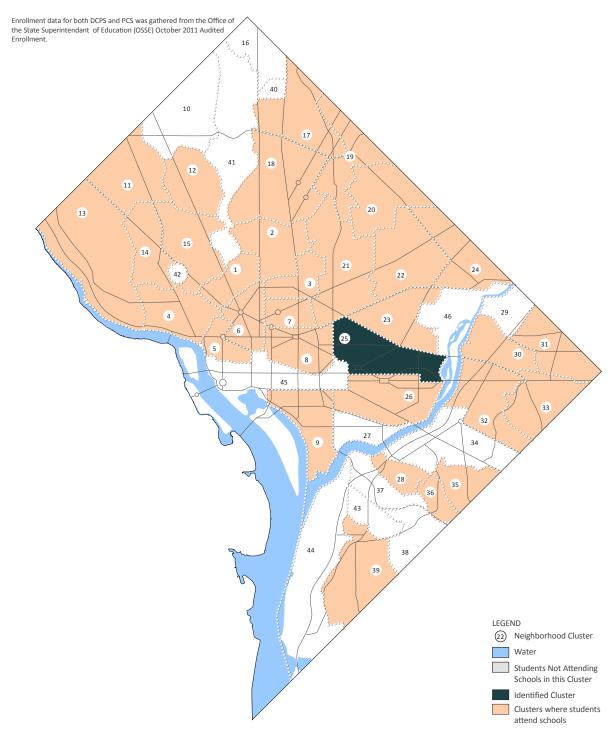

## **CLUSTER 25 ATTENDANCE**

Identified Clusters where Students from Cluster 25 Attend Any Elementary DCPS School