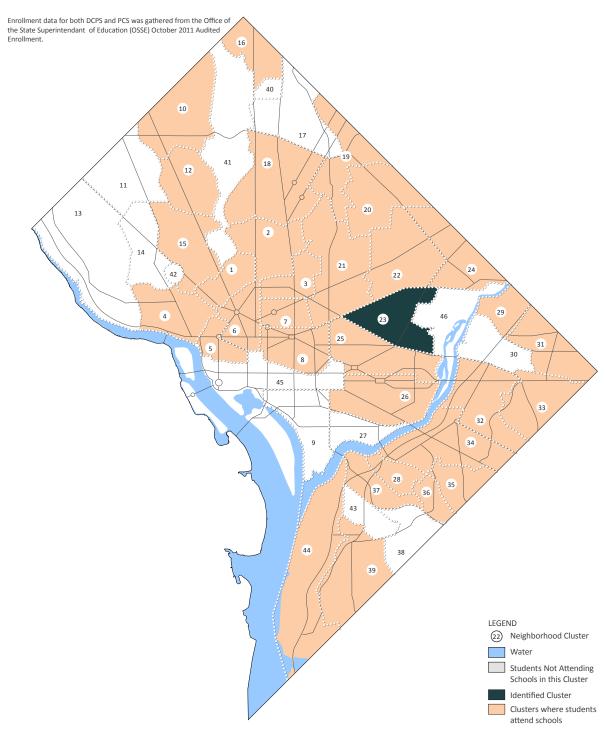

# **CLUSTER 23 ATTENDANCE**

Identified Clusters where Students from Cluster 23 Attend Any Elementary DCPS School