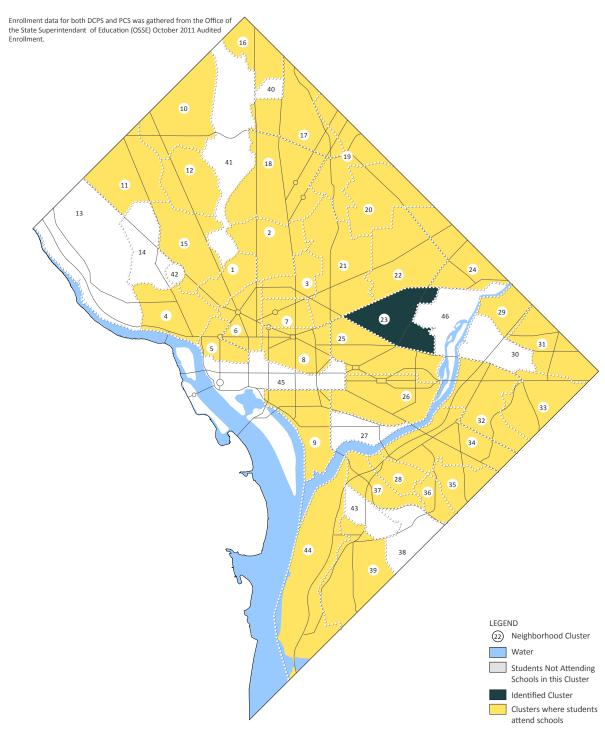

# **CLUSTER 23 ATTENDANCE**

Identified Clusters where Students from Cluster 23 Attend Any DCPS School