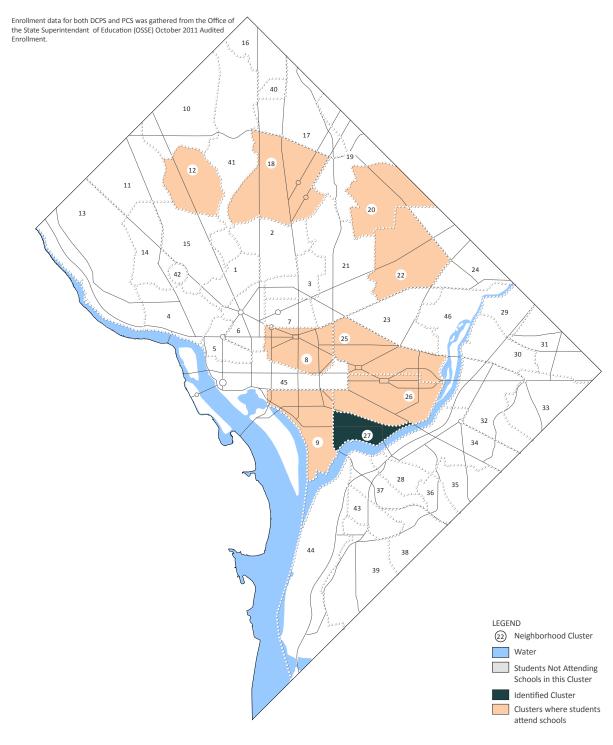

# **CLUSTER 27 ATTENDANCE**

Identified Clusters where Students from Cluster 27 Attend Any Elementary DCPS School