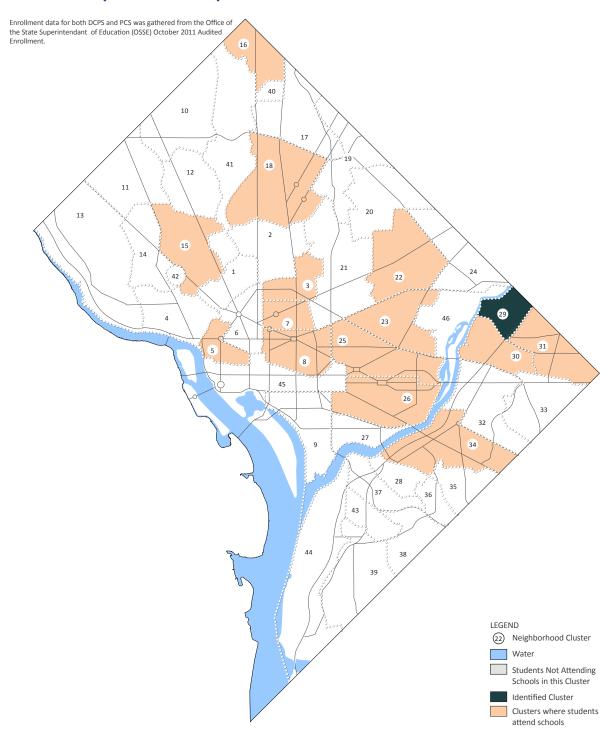

# **CLUSTER 29 ATTENDANCE**

Identified Clusters where Students from Cluster 29 Attend Any Elementary DCPS School