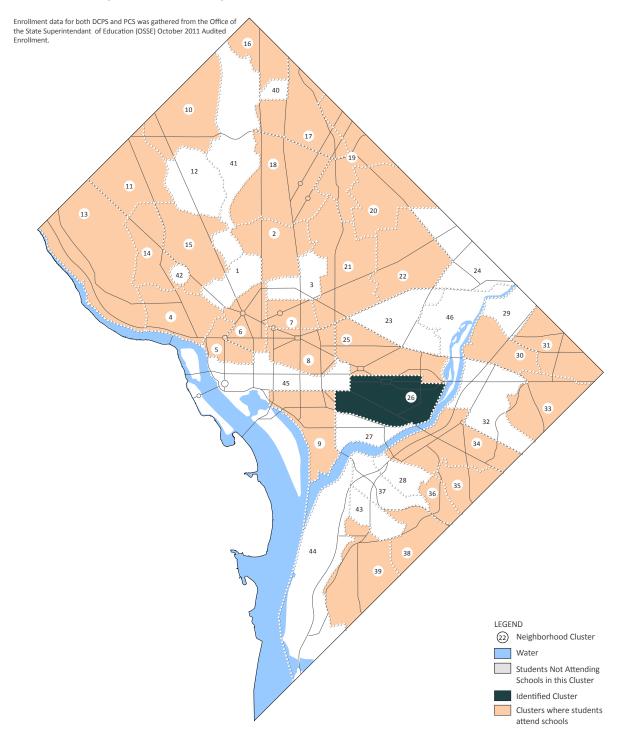

## **CLUSTER 26 ATTENDANCE**

Identified Clusters where Students from Cluster 26 Attend Any Elementary DCPS School