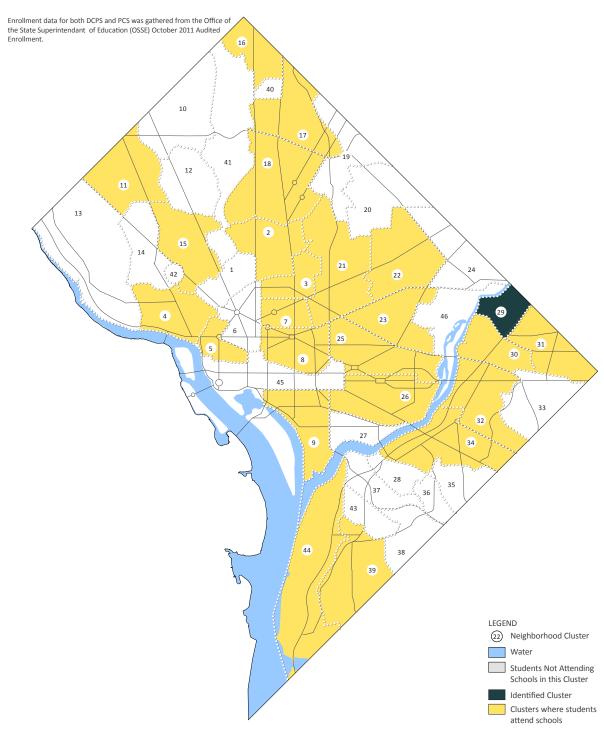

# **CLUSTER 29 ATTENDANCE**

Identified Clusters where Students from Cluster 29 Attend Any DCPS School