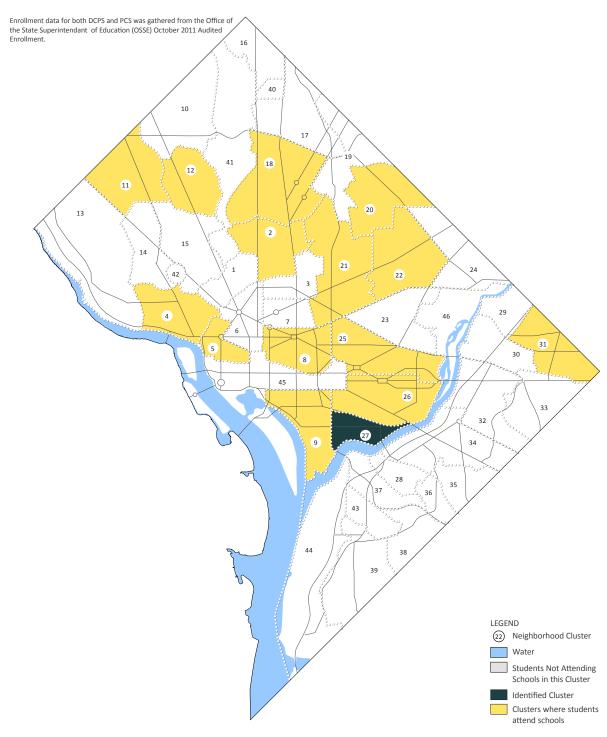

# **CLUSTER 27 ATTENDANCE**

Identified Clusters where Students from Cluster 27 Attend Any DCPS School