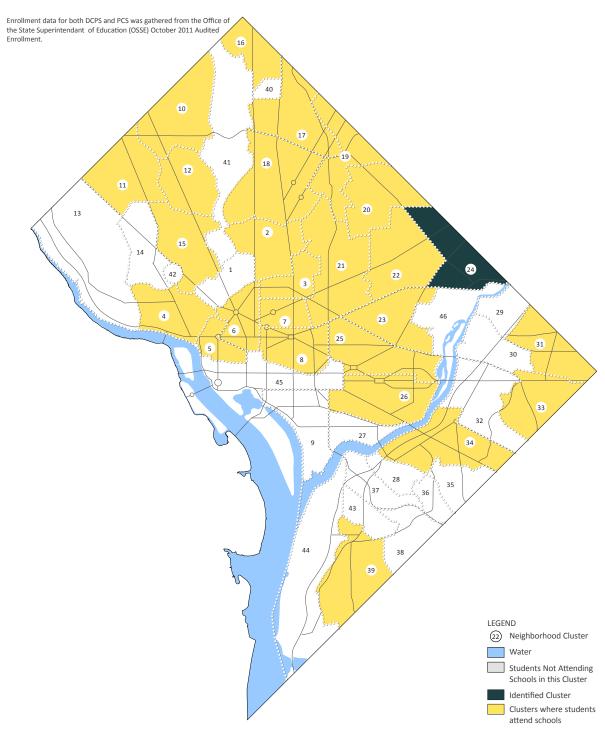

# **CLUSTER 24 ATTENDANCE**

Identified Clusters where Students from Cluster 24 Attend Any DCPS School