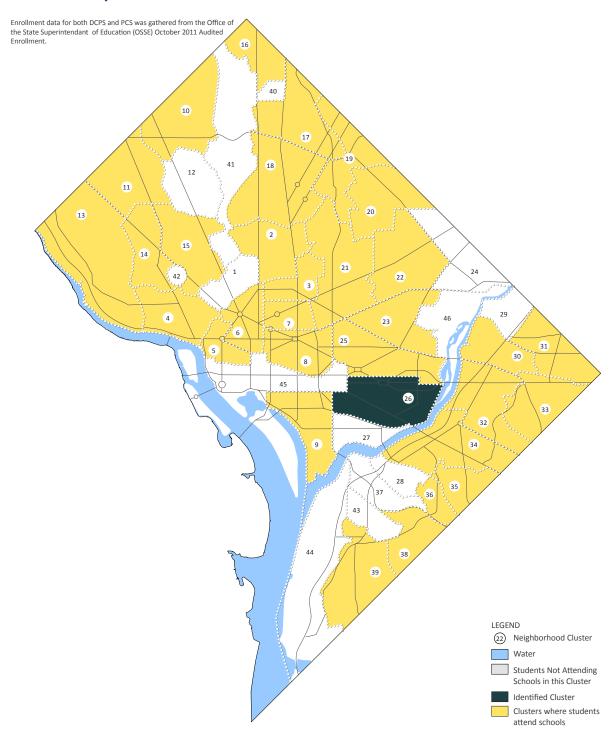

# **CLUSTER 26 ATTENDANCE**

Identified Clusters where Students from Cluster 26 Attend Any DCPS School