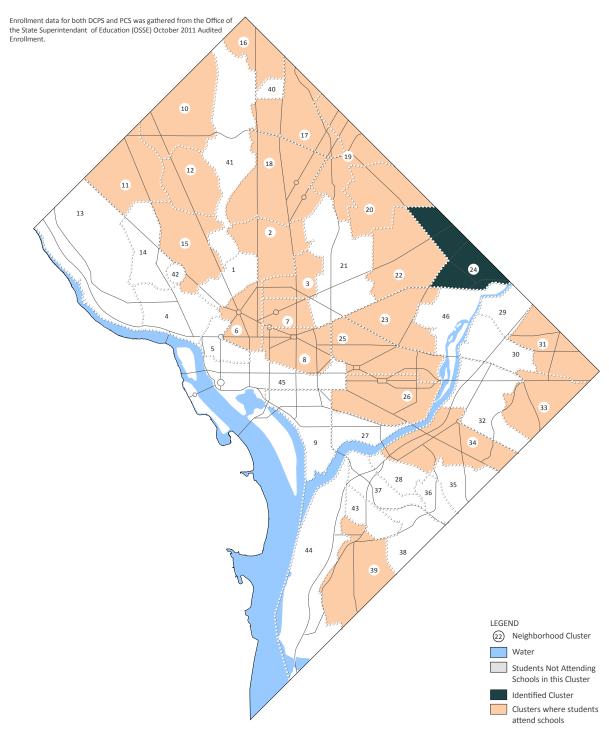

# **CLUSTER 24 ATTENDANCE**

Identified Clusters where Students from Cluster 24 Attend Any Elementary DCPS School