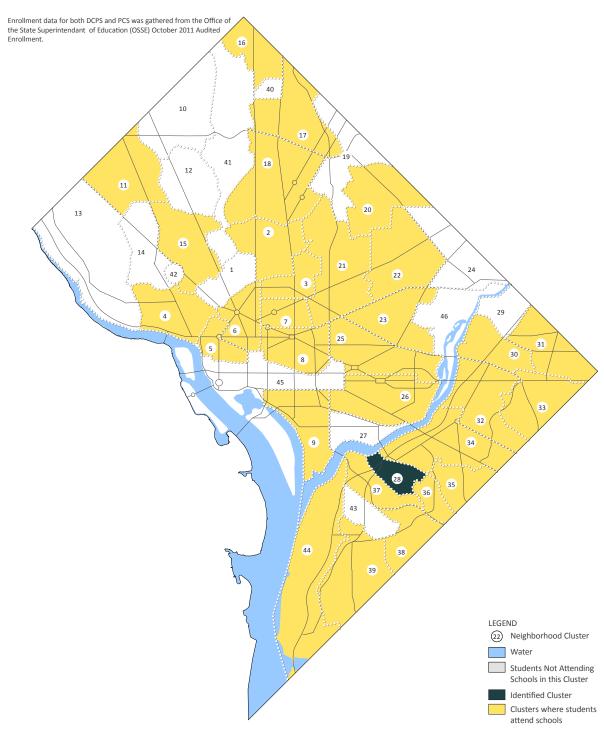

## **CLUSTER 28 ATTENDANCE**

Identified Clusters where Students from Cluster 28 Attend Any DCPS School