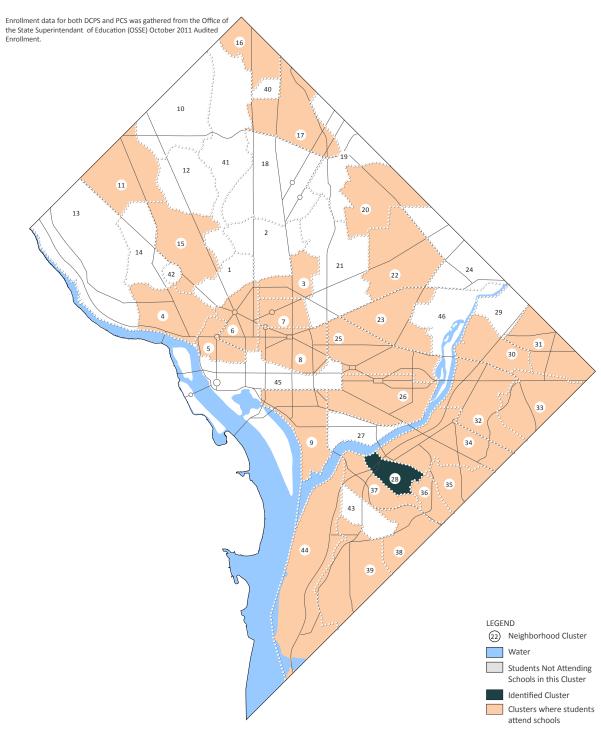

### **CLUSTER 28 ATTENDANCE**

Identified Clusters where Students from Cluster 28 Attend Any Elementary DCPS School