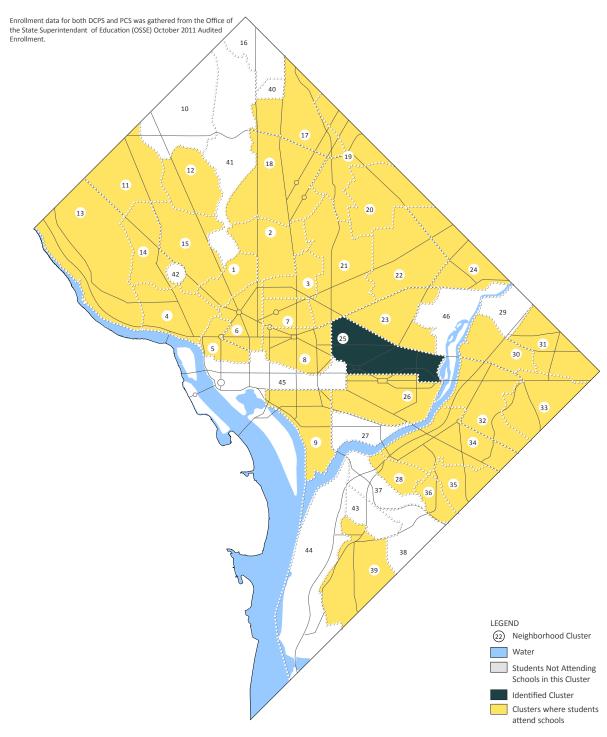

# **CLUSTER 25 ATTENDANCE**

Identified Clusters where Students from Cluster 25 Attend Any DCPS School